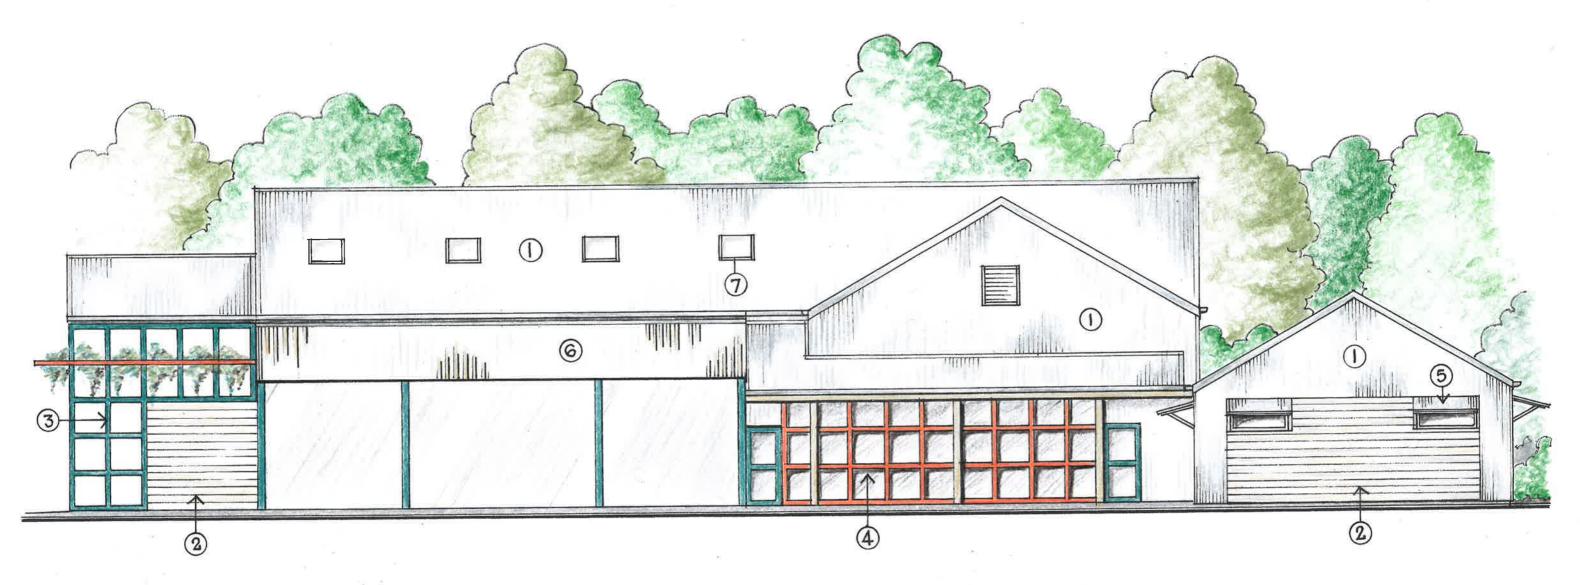

alan griffith · architect

THE BAPN . NOPTH ELEVATION

1:100

SMICHTS ADDED B 5.3.20
AMENDMENTS NO DATE

OUTBACK SPLASH
THE BARN F&B FACILITY
CONCEPT SMETCH PLANS
Dwg. No. 02636 CSM-03B 25.3,20
alan griffith • architect

#### LEGEND

- 1. ZINCALUME CUSTOM OPPO COPH. CLADIDING - STEEL FRAMED SHED
- 2. HAPPOI-PLANK WALL CLADDING TIMBERS GPSAN FINISH - MASHED PAINT HATUPAL.
- 3 200 SQ ENECYCLED HW FEATURE POSTS TO VERNANDAMS NATURAL FINISH.
- 4 AGED COMM. IPHON FIXED TO 150×70 HW SUMMOUND FMAMES - FINISH AS FOM POSTS.
- 5 WINDOW HOODS CLADIDING AS FOR PLOOF/ WALLS FIXED TO TIMBER FRAMING.