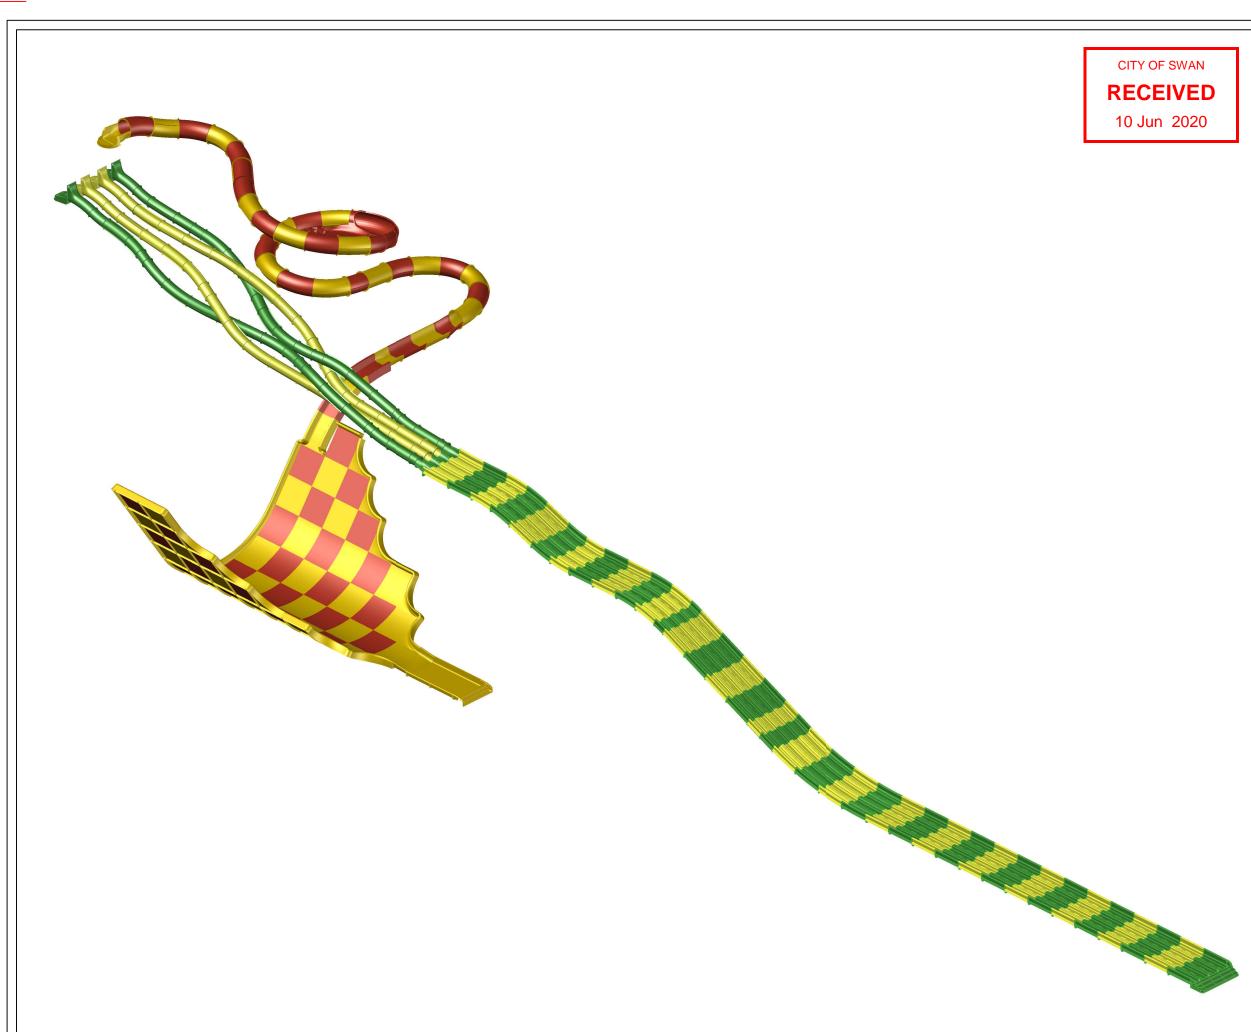

WATER SLIDES LIST

EN 1069-1 CLASSIFICATION

Page: 31 EN 1069-1 CLASSIFICATION

TSUNAMI

Page: 09 2-d LENGTH

LENGTH

LENGTH

LENGTH

LENGTH

HEIGHT

LENGTH

HEIGHT

| web.www.point.com.ci |            |  |  |  |
|----------------------|------------|--|--|--|
| Project Number       | Date       |  |  |  |
| 14790-WS-02          | 10-07-2019 |  |  |  |