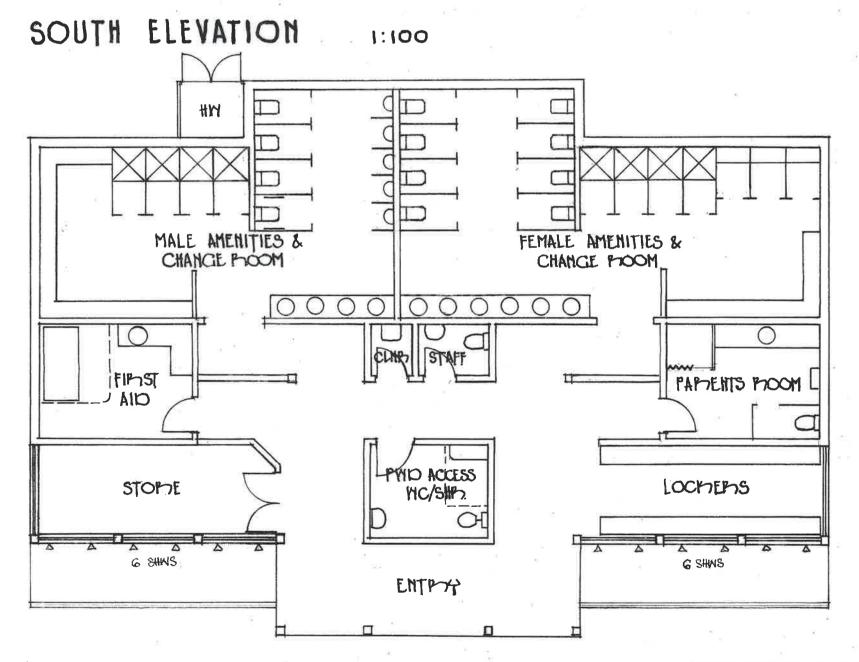

FLOOP PLAN

1:100

TOILETS INCPEASED, STOPLE ADDED B 3.2.20 AMEHOMENTS Nº DATE

OUTBACH SPLASH LAGOON POOL CHANGE CONCEPT SHIETCH PLANS

DWG No G2636 CSM-0415 25.3.20

alan griffith · architect