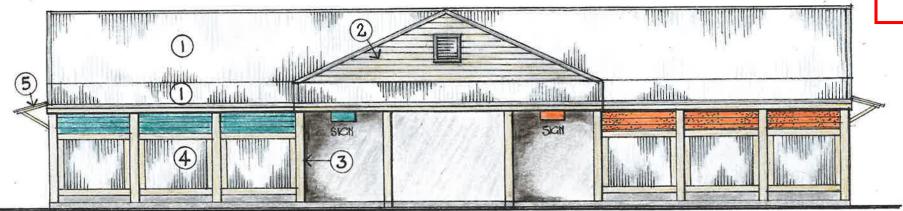

EAST ELEVATION

1:100

#### LEGEND

- 1. ZINCALUME CUSTOM OPPO COPH. CLADIDING - STEEL FRAMED SHED
- 2. HAPPOI-PLANK WALL CLADDING TIMBERS GPSAN FINISH - MASHED PAINT HATUPAL.
- 3 200 SQ ENECYCLED HW FEATURE POSTS TO VERNANDAMS NATURAL FINISH.
- 4 AGED COMM. IPHON FIXED TO 150×70 HW SUMMOUND FMAMES - FINISH AS FOM POSTS.
- 5 WINDOW HOODS CLADIDING AS FOR PLOOF/ WALLS FIXED TO TIMBER FRAMING.