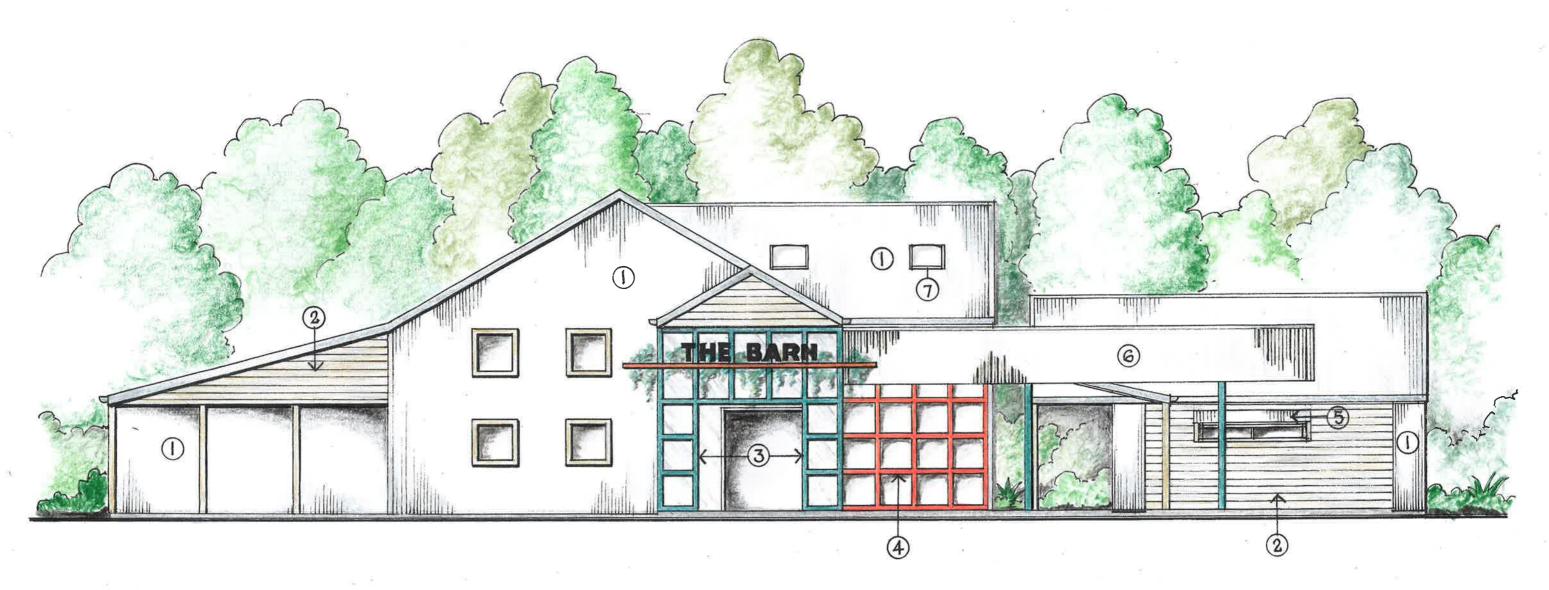

## THE BAPN . EAST ELEVATION

1:100

### MATERIALS & FINISHES LEGEND

1. MOOF & HALL CLADDING . ZINCALUME CUSTOM OPHO COMP CLADDING FIXED OVER STEEL FRAME SHED STRUTURE.

HAPPOIPLAND TIMBER GRAIN FINISH WITH 2. WALL CLADDING PANELS WASHED PAINT FINISH HATUPHAL.

3. OPEN ENTRY STRUCTURE
4. WINDOWS TO DINING P.H.S. STEEL FPAME POWDEDCOAT FINISH

ALUMINIUM FRAME FIXED CLASS PONDERCOAT FINISH SUNHOODS

ZINCALUME COMP. CLADDING FIXED TO

PONDEHOOMED METAL FRAME

OUTDOOD DINING FASCIAG VENTICAL TIMBEN BATTENS FIXED OVER STEEL FINAME STAINED FINISH (ALTERNATIVE - MODWOOD BATTENS)