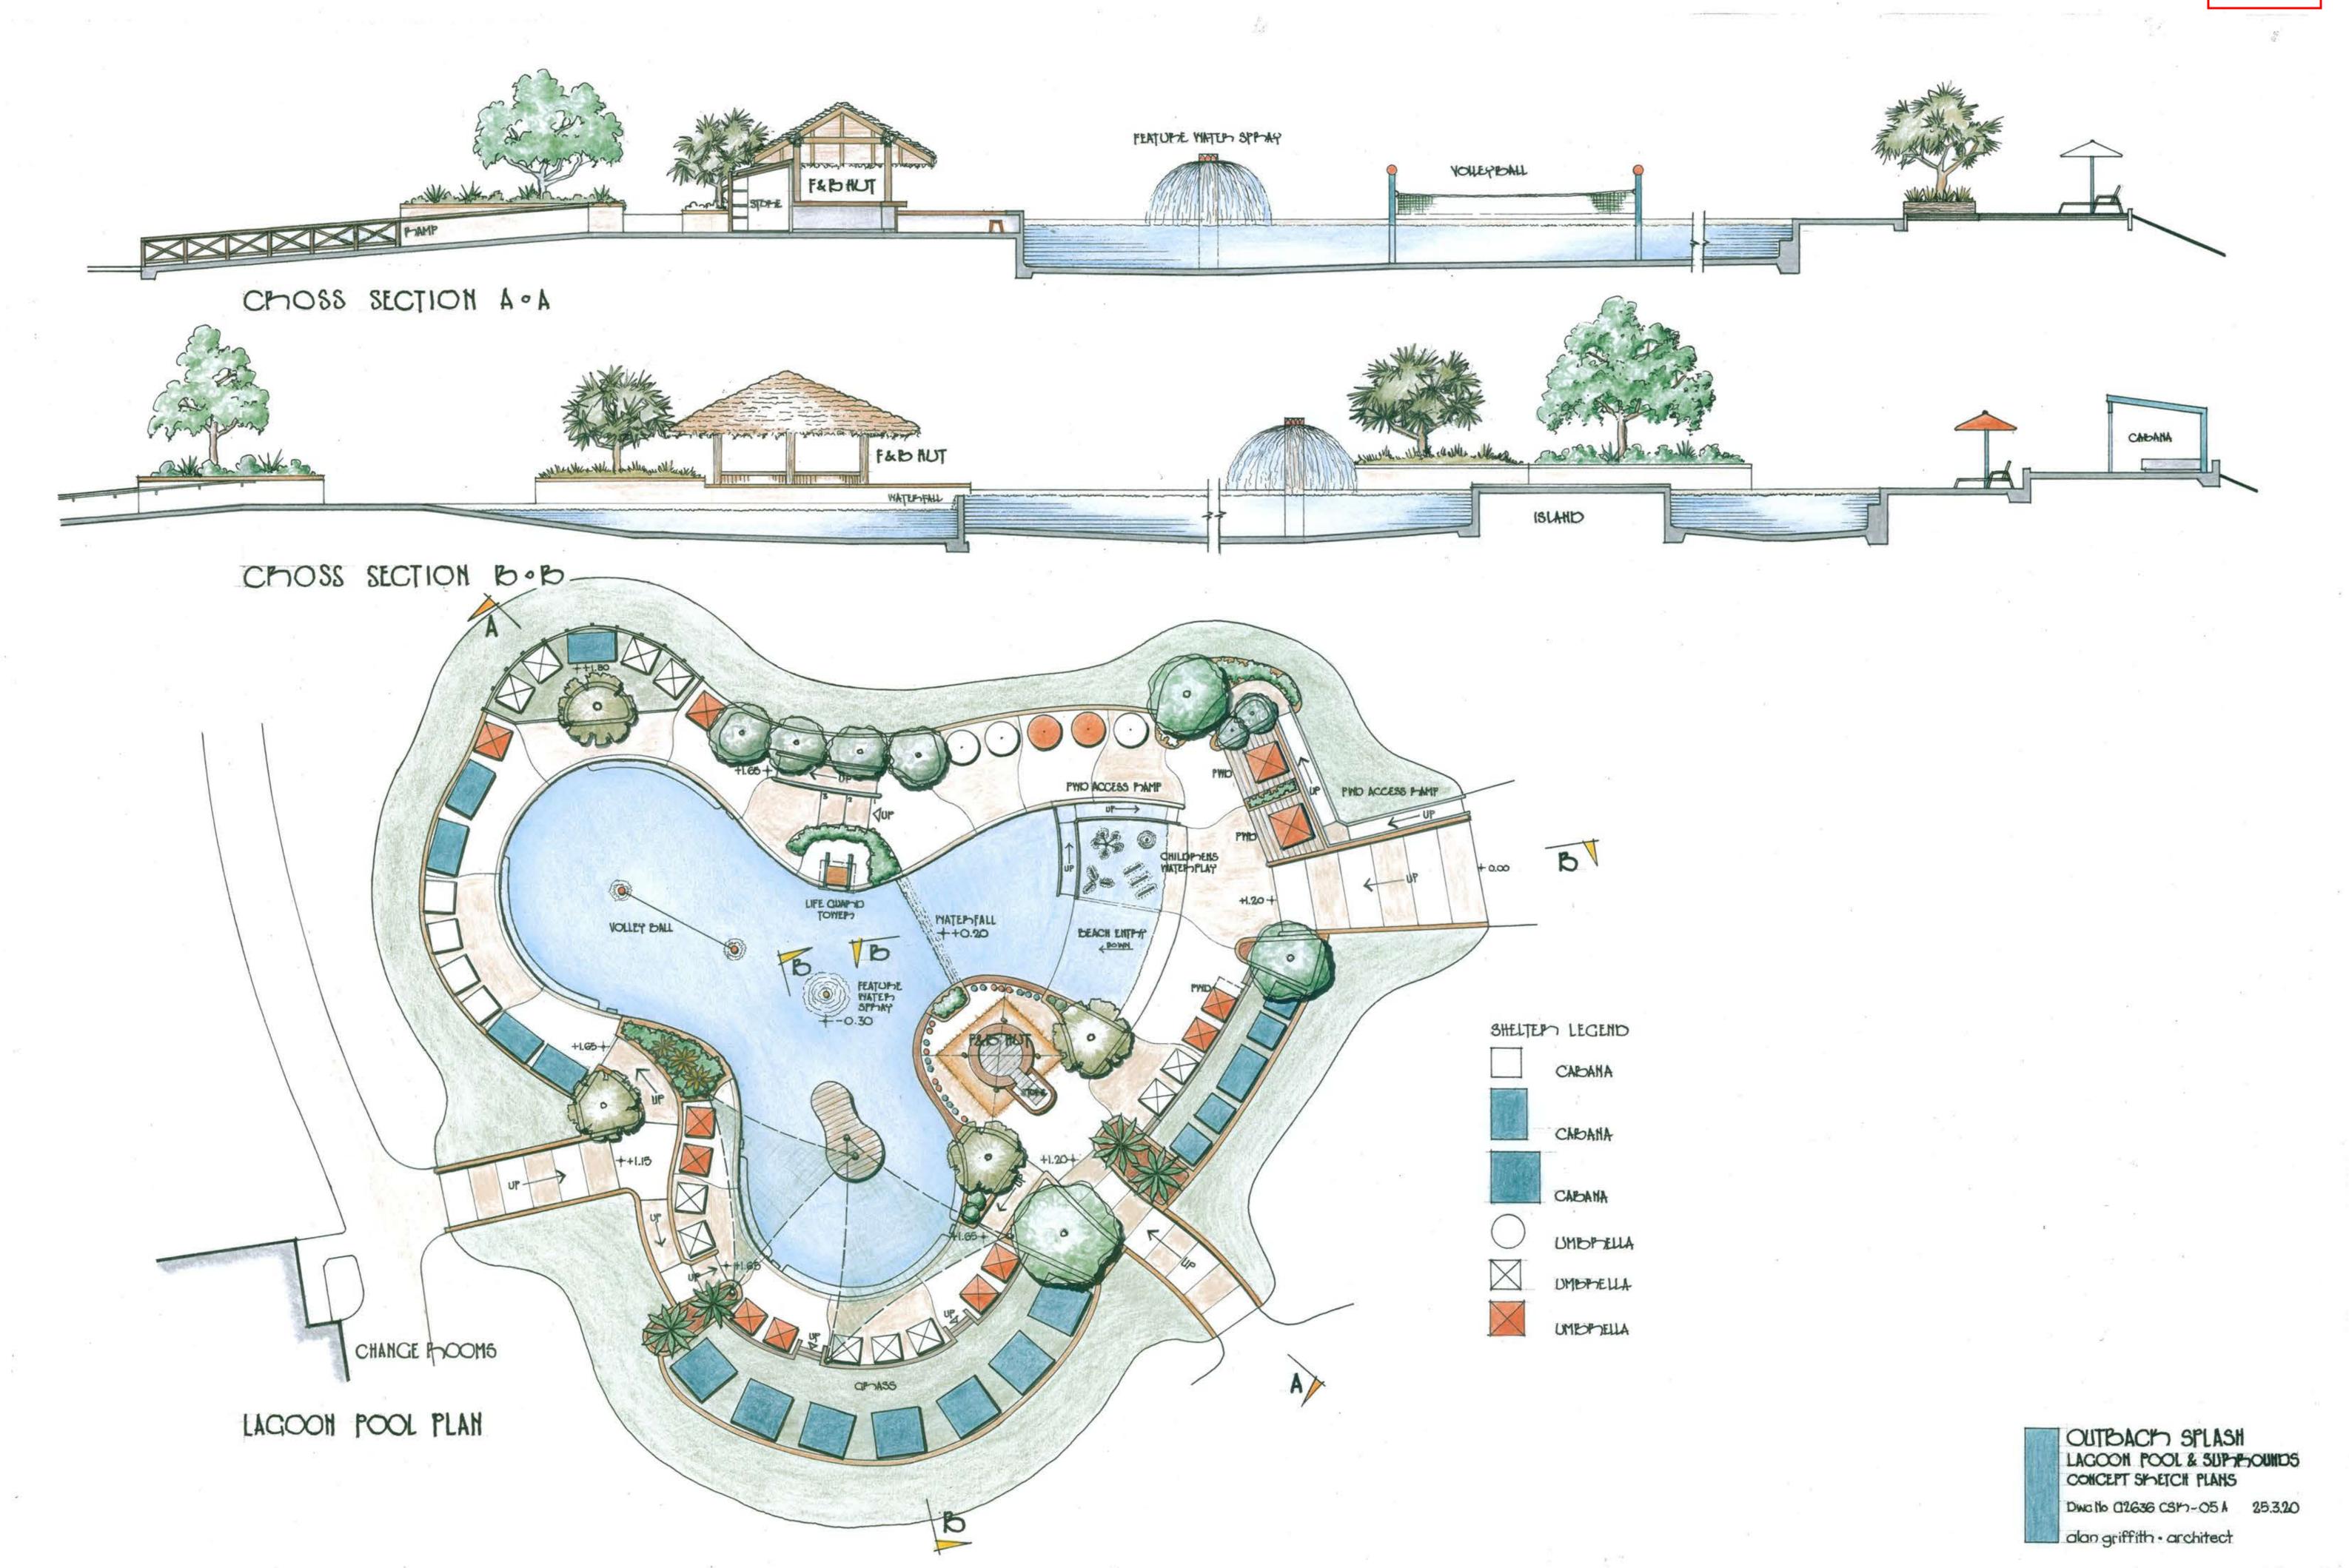

SKYSPAN COPHIMATE OPAL ACPIPLIC 900 80 (H°11 HOD) 7 POOF SHIPLICHTS

BAP CAFE OUTDOOM DECK ADD. B 5.3.20 AMENIOMENTS HP DATE

OUTBACK SPLASH THE BAPN F&B FACILITY CONCEPT SHETCH PLANS

DWG. No. 02636 CSM-02B 25.3.20

alan griffith · architect

THE BAPN . NOPTH ELEVATION

1:100

SMICHTS ADDED B 5.3.20
AMENDMENTS NO DATE

OUTBACK SPLASH
THE BARN F&B FACILITY
CONCEPT SMETCH PLANS
Dwg. No. 02636 CSM-03B 25.3,20
alan griffith • architect

FLOOP PLAN

1:100

TOILETS INCPEASED, STOPLE ADDED B 3.2.20 AMEHOMENTS Nº DATE

OUTBACH SPLASH LAGOON POOL CHANGE CONCEPT SHIETCH PLANS

DWG No G2636 CSM-0415 25.3.20

alan griffith · architect