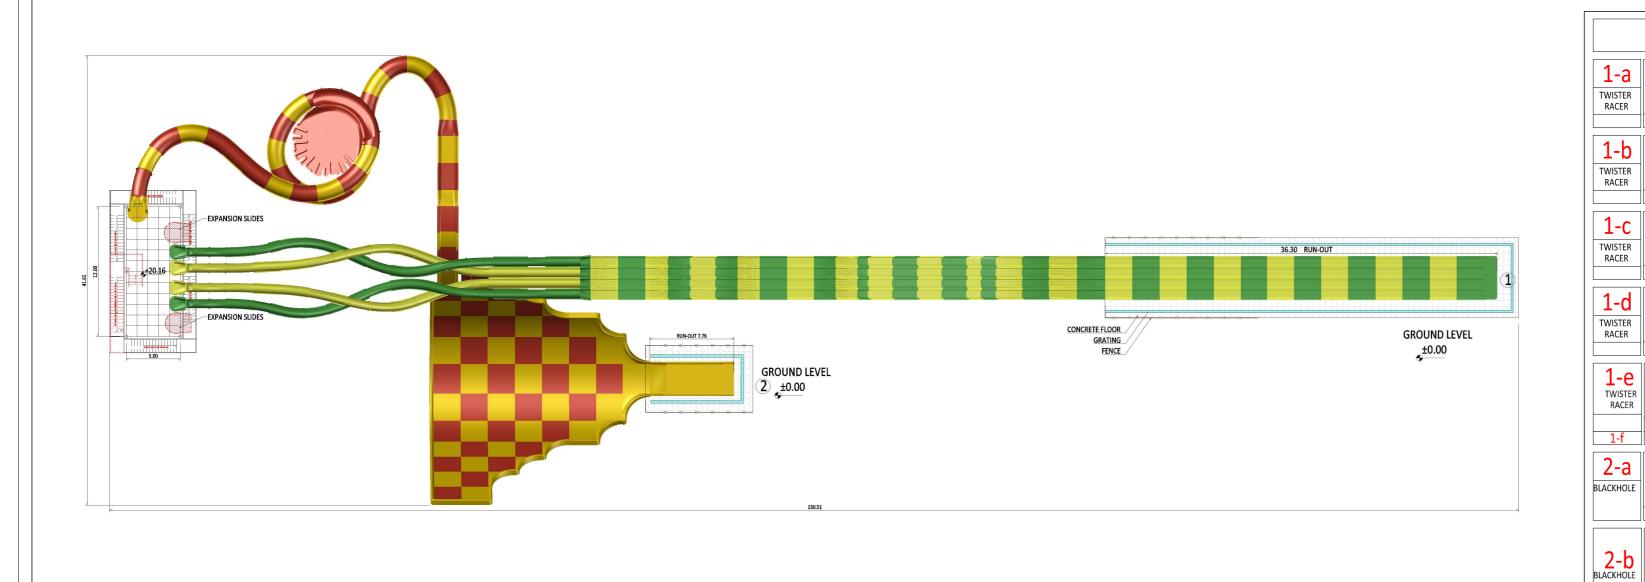

CITY OF SWAN

**RECEIVED** 

10 Jun 2020

39.84 M

20.16 M

TYPE 4 825

39.32 M

20.16 M

TYPE 4 825

39.32 M

20.16 M

TYPE 4 825

39.84 M

20.16 M

TYPE 4

50.70 M

TYPE - 6.2 36.30 M

TYPE 10

Ø1400

35.92 M

14.90 M

600X1700 8.00 M

RUN-OUT (G3000) 7.76 M

F.SAW+31.28 M 20.16 M

WATER SLIDES LIST

EN 1069-1 CLASSIFICATION

Page: 31 EN 1069-1 CLASSIFICATION

TSUNAMI

Page: 09 2-d LENGTH

LENGTH

LENGTH

LENGTH