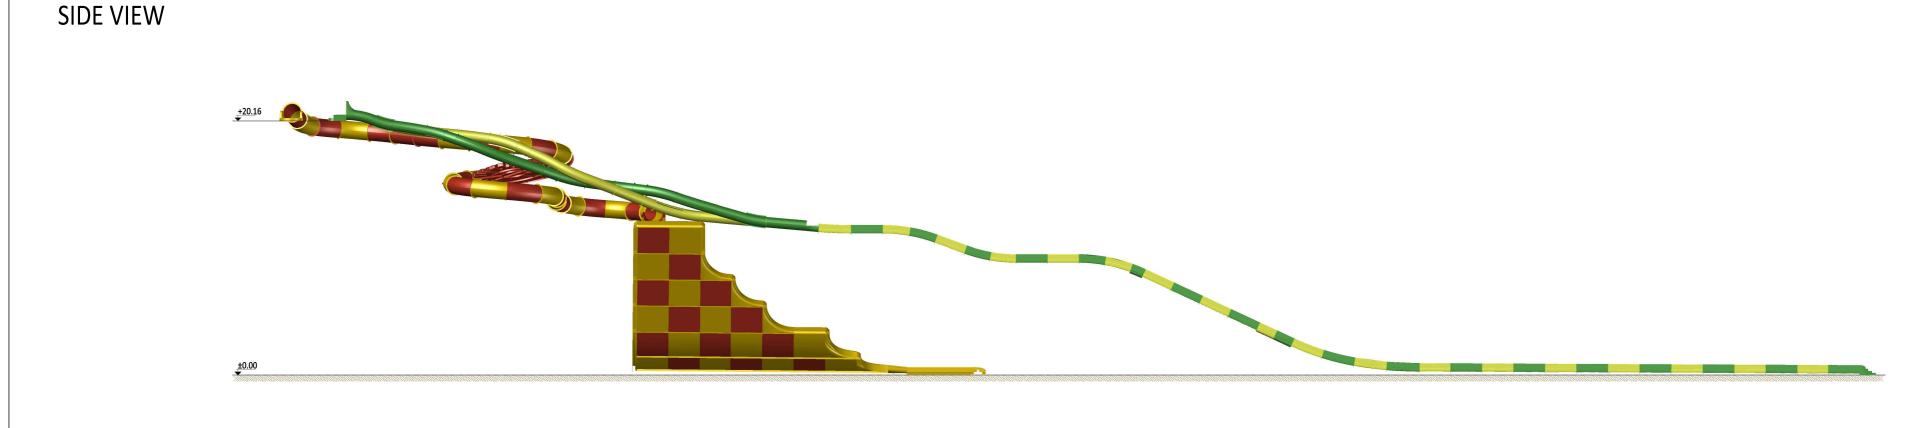

WATER SLIDES LIST

EN 1069-1 CLASSIFICATION

Page: 31 EN 1069-1 CLASSIFICATION

TSUNAMI

Page: 09 2-d LENGTH

LENGTH

LENGTH

LENGTH

LENGTH

HEIGHT

LENGTH

HEIGHT

| web.www.point.com.ci |            |  |  |  |
|----------------------|------------|--|--|--|
| Project Number       | Date       |  |  |  |
| 14790-WS-02          | 10-07-2019 |  |  |  |