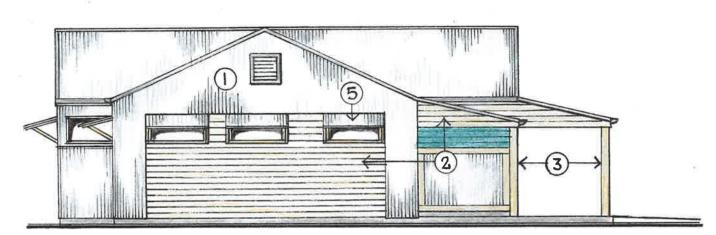

### MATERIALS & FINISHES LEGEND

1. MOOF & HALL CLADDING . ZINCALUME CUSTOM OPHO COMP CLADDING FIXED OVER STEEL FRAME SHED STRUTURE.

HAPPOIPLAND TIMBER GRAIN FINISH WITH 2. WALL CLADDING PANELS WASHED PAINT FINISH HATUPHAL.

3. OPEN ENTRY STRUCTURE
4. WINDOWS TO DINING P.H.S. STEEL FPAME POWDEDCOAT FINISH

ALUMINIUM FRAME FIXED CLASS PONDERCOAT FINISH SUNHOODS

ZINCALUME COMP. CLADDING FIXED TO

PONDEHOOMED METAL FRAME

OUTDOOD DINING FASCIAG VENTICAL TIMBEN BATTENS FIXED OVER STEEL FINAME STAINED FINISH (ALTERNATIVE - MODWOOD BATTENS)